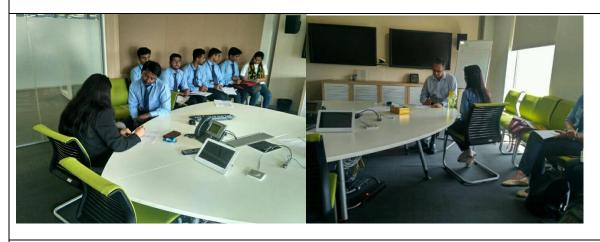

# 4. "Communication, Interview & Employability Skill Development Training Program" Under certificate course Personality and Soft Skill Development 2022-23 Course code: RSCOPR-PSSD

Participated students: Final year B. Pharm & M Pharm students

Date of training: 7<sup>th</sup>, 8<sup>th</sup> and 9<sup>th</sup> February 2023 Time: 8.30 am to 6.30 pm

Considering the need for development of communication and interview skills to prosper in future career of students, it was planned to organize skilldevelopment training program. Rubicon Skill Development Pvt. Ltd, Pune works for building competencies in graduating students, understand and develop the Key Skills they need to go forward into work.

Prof. Anil Tankar, Coordinator, Training, Placement & Career Counseling Cell, RSCOPR, communicated with Ms. Ms. KannupriyaSaxena, Coordinator, Rubicon and scheduled a three day workshop on , "Communication, Interview and Employability skill Development Training" on 7<sup>th</sup>, 8<sup>th</sup> and 9<sup>th</sup> February 2023 for students.

For this training, a total 91 Students (63 Final year B. Pharm and 28 M. Pharm, students), batch 2022-23 were registered and attended the training sessions. The training sessions were conducted by Ms. Vartika Mishra and Mr. Arshad Baig Soft skill trainers, Rubicon Skill development Pvt. Ltd. The training module was executed by the trainers.

Students were made aware about hierarchy and organizational structure. SWOT analysis of students was conducted wherein student got to know their strength, weakness, opportunities and threats. Grooming session, public speaking and presentation skill activities boosted their confidence level. Students were made aware of E-mail and telephone etiquettes. Group discussion and personal interview sessions would help them to fetch future career opportunities. All the students participated actively in the training modules.

Glimpses of active participation of students in training modules conducted in this program