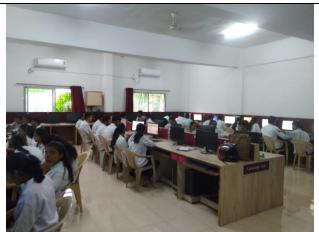

#### 1. Language and Communication Skills Language lab

| Purpose  | The purpose of implementing the Language Lab Facility at RSCPR is multi-faceted:                                                       |
|----------|----------------------------------------------------------------------------------------------------------------------------------------|
|          | To Improve Communication Skills                                                                                                        |
|          | To Encourage Interactive Learning                                                                                                      |
|          | To Bridge Linguistic Barriers                                                                                                          |
| Benefits | The Language Lab Facility at RSCPR offers several significant benefits to the                                                          |
|          | students and faculty:                                                                                                                  |
|          | • Personalized Learning: The lab provides customized language exercises and                                                            |
|          | activities, catering to individual learning needs and proficiency levels, thereby                                                      |
|          | ensuring effective skill development.                                                                                                  |
|          | • Self-Paced Learning: Students can access the lab outside regular class hours,                                                        |
|          | allowing them to practice at their own pace, reinforcing their language skills at their                                                |
|          | convenience.                                                                                                                           |
|          | • Enhanced Pronunciation: The lab employs advanced pronunciation tools, helping                                                        |
|          | students refine their speech and diction, leading to clearer communication.                                                            |
|          | • Real-Life Simulations: The facility utilizes interactive simulations and role-play                                                   |
|          | exercises, preparing students for real-life communication scenarios they may                                                           |
| 0.4      | encounter in their professional careers.                                                                                               |
| Outcomes | The Language Lab Facility at RSCPR has demonstrated tangible outcomes and positive impacts on students and the institution as a whole: |
|          | • Improved Language Proficiency: Students who regularly utilize the language lab                                                       |
|          | exhibit significant improvements in their language proficiency, fostering their                                                        |
|          | academic and professional growth.                                                                                                      |
|          | • Increased Confidence: As students gain better communication skills, their                                                            |
|          | confidence level surges, enabling them to participate actively in group discussions,                                                   |
|          | presentations, and interviews.                                                                                                         |
|          | • Better Employability: The enhanced language skills acquired through the lab make                                                     |
|          | RSCPR graduates more attractive to potential employers, expanding their career                                                         |
|          | opportunities.                                                                                                                         |
|          | • Enriched Learning Environment: The language lab contributes to a dynamic and                                                         |
|          | enriched learning environment, promoting a culture of language learning and                                                            |
|          | mutual support among students.                                                                                                         |
|          |                                                                                                                                        |

The purpose of implementing the Language Lab Facility at RSCPR is multi-faceted:

- To Improve Communication Skills
- To Encourage Interactive Learning
- To Bridge Linguistic Barriers

Principal
(Dr. K. R. Khandelwal)