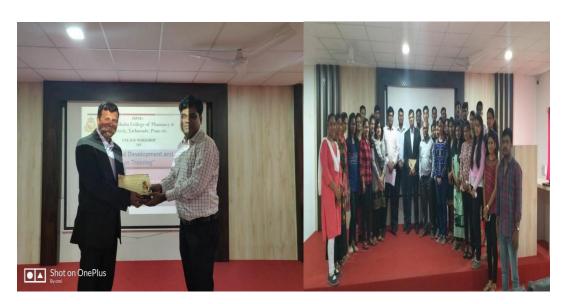

#### **NOTICE**

Date: 17/01/2023

Students of Ty and Final year B. Pharm. M. Pharm. are hereby informed that Guest Lecture is organized on 'Stress management' by Dr. Rajendra More, Founder Chairman:Oasis Conselors, pune, on 19<sup>th</sup> January 2023 in seminar Hall, at 12.00 pm

#### 3. Stress management

JSPM's Rajarshi Shahu College of Pharmacy and Research, Tathawade, Pune organized Guest lecture on 19th January 2023. Topic was 'Stress Management' Coordinator of program was Prof. MinalSolanki (Pharmaceutics Department of JSPM's RSCOPR).

The speaker was **Dr. Rajendra More,** Founder Chairman: Oasis Counselors, Pune. Principal, Dr. K. R. Khandelwal felicitated the Guest. Speaker has given valuable information about 4D's of life. He guided on conscious and subconscious mind. He told if you are living with high stress, you are putting your entire life at risk. He has given tricks on how to control anger and stress. He guided on how to live happier and healthier life. Students and Faculties of Institute were present for lecture. The lecture was very informative and all queries of students were solved. Vote of thanks given by Miss. Sanskruti Kate, Third Year B. Pharm. Student. Guest lecture was conducted successfully.