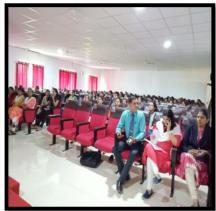

#### 3. Stress management

JSPM's Rajarshi Shahu College of Pharmacy and Research, Tathawade, Pune organized Guest lecture on 19th January 2023. Topic was 'Stress Management' Coordinator of program was Prof. MinalSolanki (Pharmaceutics Department of JSPM's RSCOPR).

The speaker was **Dr. Rajendra More,** Founder Chairman: Oasis Counselors, Pune. Principal, Dr. K. R. Khandelwal felicitated the Guest. Speaker has given valuable information about 4D's of life. He guided on conscious and subconscious mind. He told if you are living with high stress, you are putting your entire life at risk. He has given tricks on how to control anger and stress. He guided on how to live happier and healthier life. Students and Faculties of Institute were present for lecture. The lecture was very informative and all queries of students were solved. Vote of thanks given by Miss. Sanskruti Kate, Third Year B. Pharm. Student. Guest lecture was conducted successfully.