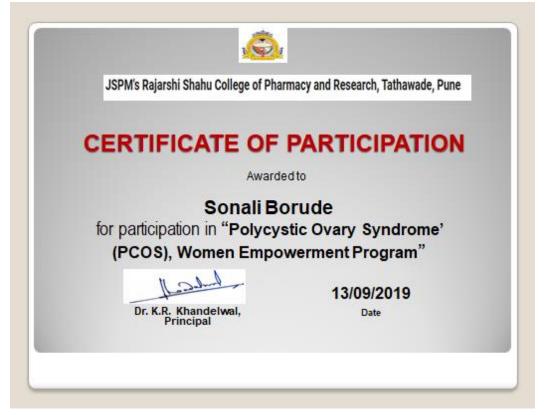

#### Sample certificates of the students attending program

JSPM's Rajarshi Shahu College of Pharmacy and Research, Tathawade, Pune

## CERTIFICATE OF PARTICIPATION Awarded to