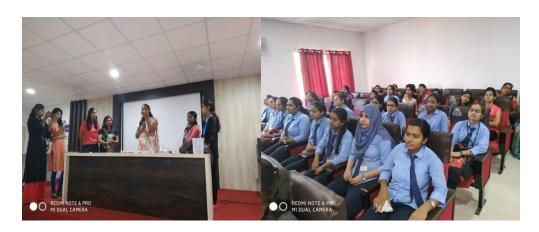

#### **NOTICE**

Date: 17/01/2023

Students of Ty and Final year B. Pharm. M. Pharm. are hereby informed that Guest Lecture is organized on 'Stress management' by Dr. Rajendra More, Founder Chairman:Oasis Conselors, pune, on 19<sup>th</sup> January 2023 in seminar Hall, at 12.00 pm

#### 3. Stress management

JSPM's Rajarshi Shahu College of Pharmacy and Research, Tathawade, Pune organized Guest lecture on 19th January 2023. Topic was 'Stress Management' Coordinator of program was Prof. MinalSolanki (Pharmaceutics Department of JSPM's RSCOPR).

The speaker was **Dr. Rajendra More,** Founder Chairman: Oasis Counselors, Pune. Principal, Dr. K. R. Khandelwal felicitated the Guest. Speaker has given valuable information about 4D's of life. He guided on conscious and subconscious mind. He told if you are living with high stress, you are putting your entire life at risk. He has given tricks on how to control anger and stress. He guided on how to live happier and healthier life. Students and Faculties of Institute were present for lecture. The lecture was very informative and all queries of students were solved. Vote of thanks given by Miss. Sanskruti Kate, Third Year B. Pharm. Student. Guest lecture was conducted successfully.