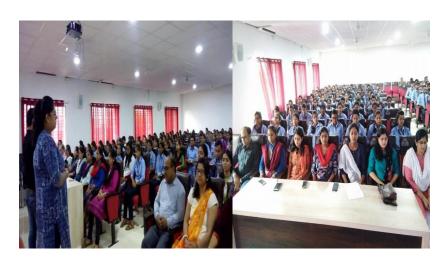

#### 3. Stress management

JSPM's Rajarshi Shahu College of Pharmacy and Research, Tathawade, Pune organized Guest lecture on 19th January 2023. Topic was 'Stress Management' Coordinator of program was Prof. MinalSolanki (Pharmaceutics Department of JSPM's RSCOPR).

The speaker was **Dr. Rajendra More,** Founder Chairman: Oasis Counselors, Pune. Principal, Dr. K. R. Khandelwal felicitated the Guest. Speaker has given valuable information about 4D's of life. He guided on conscious and subconscious mind. He told if you are living with high stress, you are putting your entire life at risk. He has given tricks on how to control anger and stress. He guided on how to live happier and healthier life. Students and Faculties of Institute were present for lecture. The lecture was very informative and all queries of students were solved. Vote of thanks given by Miss. Sanskruti Kate, Third Year B. Pharm. Student. Guest lecture was conducted successfully.