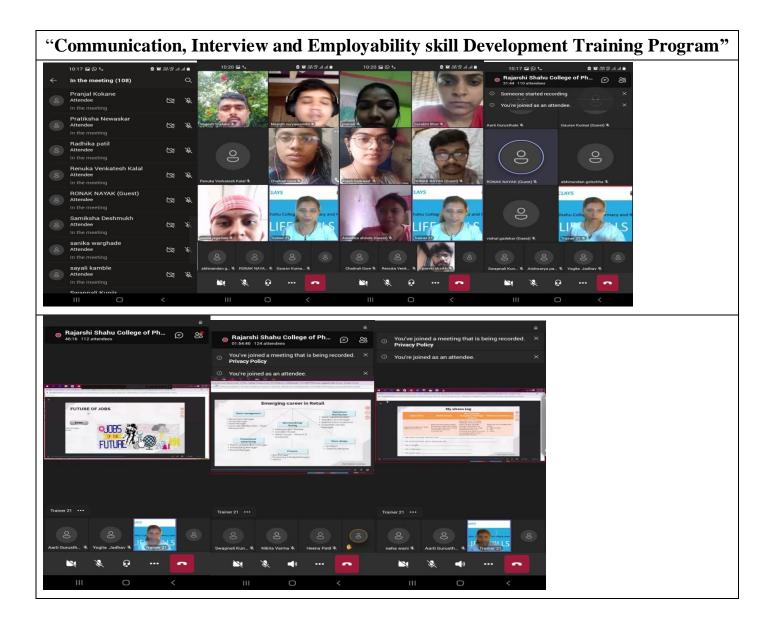

#### **NOTICE**

Date: 06/02/2023

JSPM's Rajarshi Shahu College of Pharmacy and Research has organized Communication, Interview and Employability skill Development Training Program in association with Ms. Kannupriya Saxena, Coordinator, Rubicon Skill Development Pvt. Ltd, Barclays office, Hinjwadi ,Pune. On date 7/02/2023 to 9/02/2023. All final year B. Pharm student should attend program

# 4. "Communication, Interview & Employability Skill Development Training Program" Under certificate course Personality and Soft Skill Development 2022-23 Course code: RSCOPR-PSSD

Participated students: Final year B. Pharm & M Pharm students

Date of training: 7<sup>th</sup>, 8<sup>th</sup> and 9<sup>th</sup> February 2023 Time: 8.30 am to 6.30 pm

Considering the need for development of communication and interview skills to prosper in future career of students, it was planned to organize skilldevelopment training program. Rubicon Skill Development Pvt. Ltd, Pune works for building competencies in graduating students, understand and develop the Key Skills they need to go forward into work.

Prof. Anil Tankar, Coordinator, Training, Placement & Career Counseling Cell, RSCOPR, communicated with Ms. Ms. KannupriyaSaxena, Coordinator, Rubicon and scheduled a three day workshop on , "Communication, Interview and Employability skill Development Training" on 7<sup>th</sup>, 8<sup>th</sup> and 9<sup>th</sup> February 2023 for students.

For this training, a total 91 Students (63 Final year B. Pharm and 28 M. Pharm, students), batch 2022-23 were registered and attended the training sessions. The training sessions were conducted by Ms. Vartika Mishra and Mr. Arshad Baig Soft skill trainers, Rubicon Skill development Pvt. Ltd. The training module was executed by the trainers.

Students were made aware about hierarchy and organizational structure. SWOT analysis of students was conducted wherein student got to know their strength, weakness, opportunities and threats. Grooming session, public speaking and presentation skill activities boosted their confidence level. Students were made aware of E-mail and telephone etiquettes. Group discussion and personal interview sessions would help them to fetch future career opportunities. All the students participated actively in the training modules.