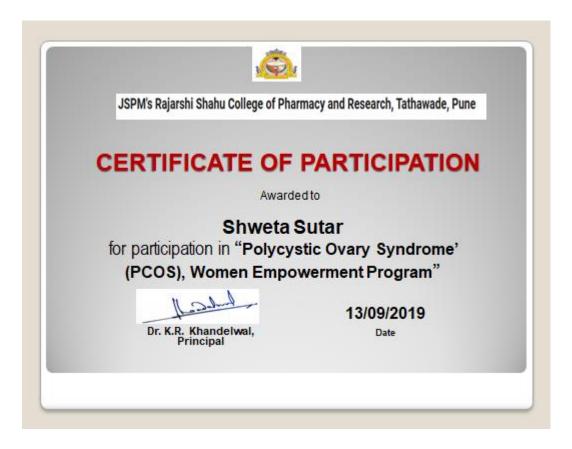

#### Sample certificates of the students attending program

JSPM's Rajarshi Shahu College of Pharmacy and Research, Tathawade, Pune

## CERTIFICATE OF PARTICIPATION Awarded to