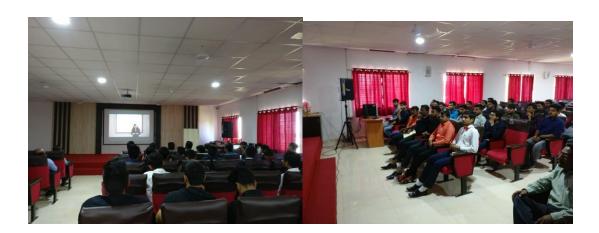

#### 3. Stress management

JSPM's Rajarshi Shahu College of Pharmacy and Research, Tathawade, Pune organized Guest lecture on 19th January 2023. Topic was 'Stress Management' Coordinator of program was Prof. MinalSolanki (Pharmaceutics Department of JSPM's RSCOPR).

The speaker was **Dr. Rajendra More,** Founder Chairman: Oasis Counselors, Pune. Principal, Dr. K. R. Khandelwal felicitated the Guest. Speaker has given valuable information about 4D's of life. He guided on conscious and subconscious mind. He told if you are living with high stress, you are putting your entire life at risk. He has given tricks on how to control anger and stress. He guided on how to live happier and healthier life. Students and Faculties of Institute were present for lecture. The lecture was very informative and all queries of students were solved. Vote of thanks given by Miss. Sanskruti Kate, Third Year B. Pharm. Student. Guest lecture was conducted successfully.