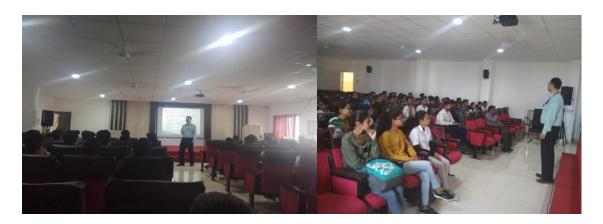

#### 3. Stress management

JSPM's Rajarshi Shahu College of Pharmacy and Research, Tathawade, Pune organized Guest lecture on 19th January 2023. Topic was 'Stress Management' Coordinator of program was Prof. MinalSolanki (Pharmaceutics Department of JSPM's RSCOPR).

The speaker was **Dr. Rajendra More,** Founder Chairman: Oasis Counselors, Pune. Principal, Dr. K. R. Khandelwal felicitated the Guest. Speaker has given valuable information about 4D's of life. He guided on conscious and subconscious mind. He told if you are living with high stress, you are putting your entire life at risk. He has given tricks on how to control anger and stress. He guided on how to live happier and healthier life. Students and Faculties of Institute were present for lecture. The lecture was very informative and all queries of students were solved. Vote of thanks given by Miss. Sanskruti Kate, Third Year B. Pharm. Student. Guest lecture was conducted successfully.