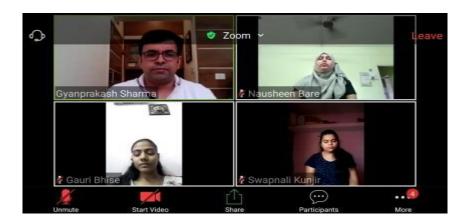

#### **Notice**

JSPM's Rajarshi Shahu College of Pharmacy and Research, Tathawade, Pune has organized Communication, Interview& Employability Skill Development Training Program in association with Mr. Rahul Rai, Key Account Manager, Global Talent Track an education and training venture. On date 20 to 22 /09/ 2021. Global Talent Track (GTT) is an education and training venture, set up by some of the best minds from the industry, education and technology domains. The venture aims to provide 'quality with scale' through programs delivered with the help of innovative technologies and compelling content. The sessions will be conducted with online mode through Microsoft Teams platform by the Expert Trainers of GTT

# 2. A report on "Communication, Interview& Employability Skill Development Training Program"

Students Participated: Third year B. Pharm, Final year B Pharm& M Pharm (Batch 2021-22)

Date of training program: 20<sup>th</sup>, 21<sup>st</sup> and22<sup>nd</sup> September 2021

Considering the need for development of communication and interview skills to prosper in future career of students, it was planned to organize a Communication, Interview& Employability Skill Development Training Program". Global Talent Track (GTT) is an education and training venture, set up by some of the best minds from the industry, education and technology domains. The venture aims to provide 'quality with scale' through programs delivered with the help of innovative technologies and compelling content. GTT in association with Barclays, Pune works for building competencies in graduating students, understand and develop the Key Skills they need to go forward into work.

Prof. Anil Tankar, Coordinator, Training, Placement & Career Counseling Cell, RSCOPR, communicated with Mr. Rahul Rai, **Key Account Manager, Global Talent Track** and planned a three day, "**Communication, Interview and Employability skill Development Training Program"** on 20<sup>th</sup>, 21<sup>st</sup> and 22<sup>nd</sup> September 2021.

Ms. Manisha Chavan, Assistant Professor & Member, Placement & Career Counseling Cell, RSCOPR coordinated further program. For this training, total 123Students (65 final year B Pharm, 26 Third year B. Pharm, and 32 M. Pharm, students), batch 2021-22 were registered and attended the training program. The training sessions were conducted with online mode through Microsoft Teams platform by the Expert Trainers of GTT.

Principal (Dr. K. R. Khandelwal)

The training module was executed by the trainers through interactive sessions on interview skills & corporate readiness. Students were made aware about hierarchy and organizational structure. SWOT analysis of students was conducted wherein student got to know their strength, weakness, opportunities and threats. The training sessions included guidance about corporate grooming habits (The right attire), right body language for a professional environment. Public Speaking and Presentation Skill activities helped to boost their confidence level. Students were made aware of E-mail and telephone Etiquettes. Trainers conducted few sessions on Time Management, Stress Management and Positive Attitude towards work. They were guided for building strong profiles through effective resume writing, facing the frequently asked interview questions. Group discussion and personal interview sessions definitely would help them to fetch bright career opportunities. All the students participated actively in the training program.