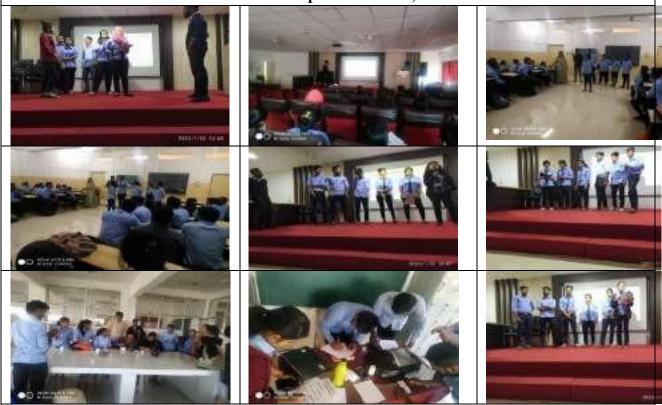

For this training, a total 91 Students (63 Final year B. Pharm and 28 M. Pharm, students), batch 2022-23 were registered and attended the training sessions. The training sessions were conducted by Ms. Vartika Mishra and Mr. Arshad Baig Soft skill trainers, Rubicon Skill development Pvt. Ltd. The training module was executed by the trainers.

Students were made aware about hierarchy and organizational structure. SWOT analysis of students was conducted wherein student got to know their strength, weakness, opportunities and threats. Grooming session, public speaking and presentation skill activities boosted their confidence level. Students were made aware of E-mail and telephone etiquettes. Group discussion and personal interview sessions would help them to fetch future career opportunities. All the students participated actively in the training modules.

Glimpses of active participation of students in training modules conducted in this program