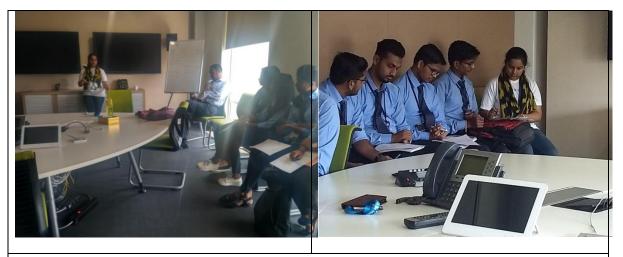

# 4. "Communication, Interview & Employability Skill Development Training Program" Under certificate course Personality and Soft Skill Development 2022-23 Course code: RSCOPR-PSSD

Participated students: Final year B. Pharm & M Pharm students

Date of training: 7<sup>th</sup>, 8<sup>th</sup> and 9<sup>th</sup> February 2023 Time: 8.30 am to 6.30 pm

Considering the need for development of communication and interview skills to prosper in future career of students, it was planned to organize skilldevelopment training program. Rubicon Skill Development Pvt. Ltd, Pune works for building competencies in graduating students, understand and develop the Key Skills they need to go forward into work.

Prof. Anil Tankar, Coordinator, Training, Placement & Career Counseling Cell, RSCOPR, communicated with Ms. Ms. KannupriyaSaxena, Coordinator, Rubicon and scheduled a three day workshop on , "Communication, Interview and Employability skill Development Training" on 7<sup>th</sup>, 8<sup>th</sup> and 9<sup>th</sup> February 2023 for students.

For this training, a total 91 Students (63 Final year B. Pharm and 28 M. Pharm, students), batch 2022-23 were registered and attended the training sessions. The training sessions were conducted by Ms. Vartika Mishra and Mr. Arshad Baig Soft skill trainers, Rubicon Skill development Pvt. Ltd. The training module was executed by the trainers.

Students were made aware about hierarchy and organizational structure. SWOT analysis of students was conducted wherein student got to know their strength, weakness, opportunities and threats. Grooming session, public speaking and presentation skill activities boosted their confidence level. Students were made aware of E-mail and telephone etiquettes. Group discussion and personal interview sessions would help them to fetch future career opportunities. All the students participated actively in the training modules.

Glimpses of active participation of students in training modules conducted in this program