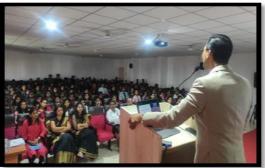

#### **NOTICE**

Date: 17/01/2023

Students of Ty and Final year B. Pharm. M. Pharm. are hereby informed that Guest Lecture is organized on 'Stress management' by Dr. Rajendra More, Founder Chairman:Oasis Conselors, pune, on 19<sup>th</sup> January 2023 in seminar Hall, at 12.00 pm

#### 3. Stress management

JSPM's Rajarshi Shahu College of Pharmacy and Research, Tathawade, Pune organized Guest lecture on 19th January 2023. Topic was 'Stress Management' Coordinator of program was Prof. MinalSolanki (Pharmaceutics Department of JSPM's RSCOPR).

The speaker was **Dr. Rajendra More,** Founder Chairman: Oasis Counselors, Pune. Principal, Dr. K. R. Khandelwal felicitated the Guest. Speaker has given valuable information about 4D's of life. He guided on conscious and subconscious mind. He told if you are living with high stress, you are putting your entire life at risk. He has given tricks on how to control anger and stress. He guided on how to live happier and healthier life. Students and Faculties of Institute were present for lecture. The lecture was very informative and all queries of students were solved. Vote of thanks given by Miss. Sanskruti Kate, Third Year B. Pharm. Student. Guest lecture was conducted successfully.