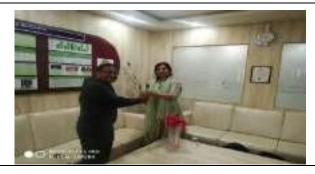

#### 3. Stress management

JSPM's Rajarshi Shahu College of Pharmacy and Research, Tathawade, Pune organized Guest lecture on 19th January 2023. Topic was 'Stress Management' Coordinator of program was Prof. MinalSolanki (Pharmaceutics Department of JSPM's RSCOPR).

The speaker was **Dr. Rajendra More,** Founder Chairman: Oasis Counselors, Pune. Principal, Dr. K. R. Khandelwal felicitated the Guest. Speaker has given valuable information about 4D's of life. He guided on conscious and subconscious mind. He told if you are living with high stress, you are putting your entire life at risk. He has given tricks on how to control anger and stress. He guided on how to live happier and healthier life. Students and Faculties of Institute were present for lecture. The lecture was very informative and all queries of students were solved. Vote of thanks given by Miss. Sanskruti Kate, Third Year B. Pharm. Student. Guest lecture was conducted successfully.