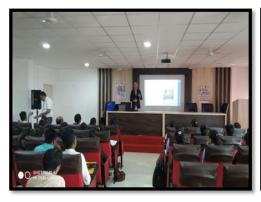

#### 3. Stress management

JSPM's Rajarshi Shahu College of Pharmacy and Research, Tathawade, Pune organized Guest lecture on 19th January 2023. Topic was 'Stress Management' Coordinator of program was Prof. MinalSolanki (Pharmaceutics Department of JSPM's RSCOPR).

The speaker was **Dr. Rajendra More,** Founder Chairman: Oasis Counselors, Pune. Principal, Dr. K. R. Khandelwal felicitated the Guest. Speaker has given valuable information about 4D's of life. He guided on conscious and subconscious mind. He told if you are living with high stress, you are putting your entire life at risk. He has given tricks on how to control anger and stress. He guided on how to live happier and healthier life. Students and Faculties of Institute were present for lecture. The lecture was very informative and all queries of students were solved. Vote of thanks given by Miss. Sanskruti Kate, Third Year B. Pharm. Student. Guest lecture was conducted successfully.