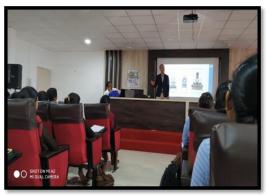

#### 3. Stress management

JSPM's Rajarshi Shahu College of Pharmacy and Research, Tathawade, Pune organized Guest lecture on 19th January 2023. Topic was 'Stress Management' Coordinator of program was Prof. MinalSolanki (Pharmaceutics Department of JSPM's RSCOPR).

The speaker was **Dr. Rajendra More,** Founder Chairman: Oasis Counselors, Pune. Principal, Dr. K. R. Khandelwal felicitated the Guest. Speaker has given valuable information about 4D's of life. He guided on conscious and subconscious mind. He told if you are living with high stress, you are putting your entire life at risk. He has given tricks on how to control anger and stress. He guided on how to live happier and healthier life. Students and Faculties of Institute were present for lecture. The lecture was very informative and all queries of students were solved. Vote of thanks given by Miss. Sanskruti Kate, Third Year B. Pharm. Student. Guest lecture was conducted successfully.