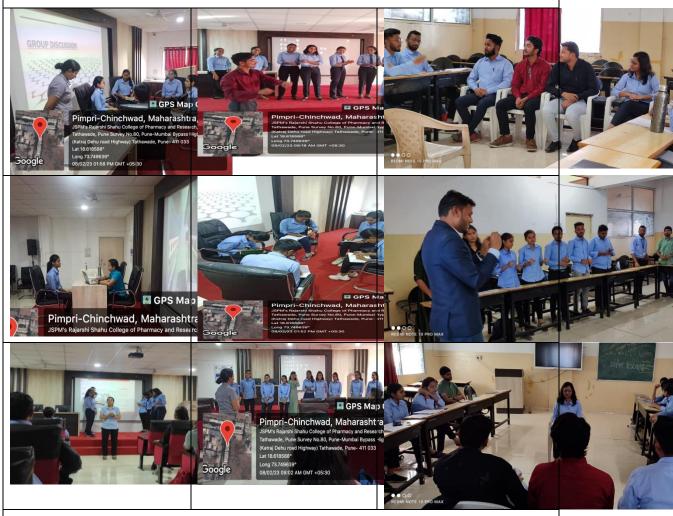

For this training, a total 91 Students (63 Final year B. Pharm and 28 M. Pharm, students), batch 2022-23 were registered and attended the training sessions. The training sessions were conducted by Ms. Vartika Mishra and Mr. Arshad Baig Soft skill trainers, Rubicon Skill development Pvt. Ltd. The training module was executed by the trainers.

Students were made aware about hierarchy and organizational structure. SWOT analysis of students was conducted wherein student got to know their strength, weakness, opportunities and threats. Grooming session, public speaking and presentation skill activities boosted their confidence level. Students were made aware of E-mail and telephone etiquettes. Group discussion and personal interview sessions would help them to fetch future career opportunities. All the students participated actively in the training modules.

Glimpses of active participation of students in training modules conducted in this program